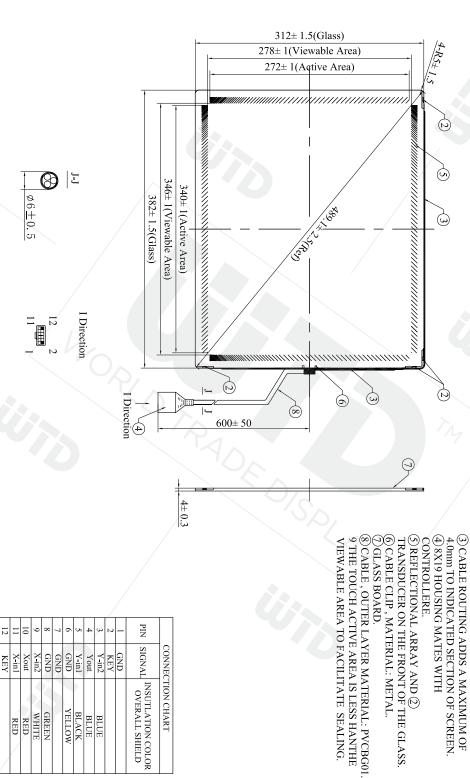

## **TECHNICAL SPECIFICATION**

**TOUCH SCREEN | SAW | BEZEL EMBEDDED SERIES** 

Item Code TSGS-170

| 12  | Ξ     | 10   | 9     | ∞     | 7   | 6      | 5     | 4    | دى    | 2   | -   | PIN                                 |                  |  |
|-----|-------|------|-------|-------|-----|--------|-------|------|-------|-----|-----|-------------------------------------|------------------|--|
| KEY | X-in1 | Xout | X-in2 | GND   | GND | GND    | Y-in1 | Yout | Y-in2 | KEY | GND | SIGNAL                              | CONNEC           |  |
| /   | RED   | RED  | WHITE | GREEN |     | YELLOW | BLACK | BLUE | BLUE  |     |     | INSUTLATION COLOR<br>OVERALL SHIELD | CONNECTION CHART |  |

1. ALL DIMENSION ARE IN MILLIMETERS (2) TRANSDUCERS ARE LOCATED AT THE POSITIONS SHOWN, GLASS IS BEVELED

(4) 8X19 HOUSING MATES WITH UNDER THE TRANSDUCERS.

③ CABLE ROUTING ADDS A MAXIMUM OF 4.0mm TO INDICATED SECTION OF SCREEN